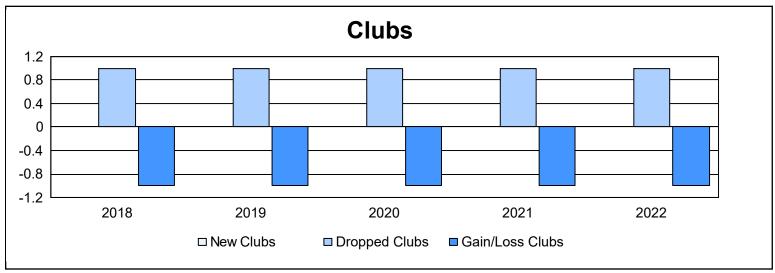

District 107 L

As of June 2022 Cumulative

| Year      | New<br>Clubs | Dropped<br>Clubs | Gain/<br>Loss<br>Clubs | New<br>Members | Charter<br>Members | Reinstate<br>Members | Transfer<br>Members | Total<br>Member<br>Added | Total<br>Members<br>Dropped | Gain/<br>Loss<br>Members |
|-----------|--------------|------------------|------------------------|----------------|--------------------|----------------------|---------------------|--------------------------|-----------------------------|--------------------------|
| 2017-2018 | 0            | 1                | -1                     | 27             | 0                  | 1                    | 5                   | 33                       | 105                         | -72                      |
| 2018-2019 | 0            | 1                | -1                     | 60             | 1                  | 2                    | 25                  | 88                       | 135                         | -47                      |
| 2019-2020 | 0            | 1                | -1                     | 20             | 5                  | 10                   | 18                  | 53                       | 97                          | -44                      |
| 2020-2021 | 0            | 1                | -1                     | 30             | 1                  | 1                    | 14                  | 46                       | 116                         | -70                      |
| 2021-2022 | 0            | 1                | -1                     | 29             | 2                  | 0                    | 6                   | 37                       | 111                         | -74                      |
| Average   | 0            | 1                | -1                     | 33             | 2                  | 3                    | 14                  | 51                       | 113                         | -61                      |